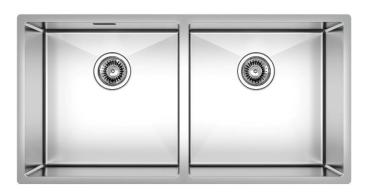

## Product Specification Sheet BFD865R10

## Designer R10 B&F DESIGNER R10 400 DOUBLE BOWL

| Models                         | Corner Radius            |
|--------------------------------|--------------------------|
| 14 BFD865R10                   | 10mm                     |
| Overall Dimensions W x D       | Waste                    |
| 865 x 440mm                    | 90mm                     |
| Bowl Dimensions W x D x H      | Installation             |
| 400 x 400 x 200mm              | Top / Flush / Undermount |
| 2nd Bowl Dimensions: W x D x H | Minimum Cabinet Size     |
| 400 x 400 x 200mm              | 945mm                    |