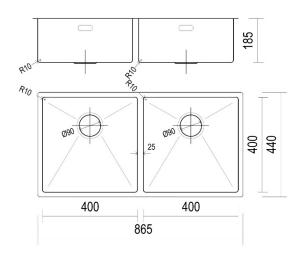

## Designer R10 B&F DESIGNER R10 400 DOUBLE BOWL

| Models                         | Corner Radius            |
|--------------------------------|--------------------------|
| 14 BFD865R10                   | 10mm                     |
| Overall Dimensions W x D       | Waste                    |
| 865 x 440mm                    | 90mm                     |
| Bowl Dimensions W x D x H      | Installation             |
| 400 x 400 x 200mm              | Top / Flush / Undermount |
| 2nd Bowl Dimensions: W x D x H | Minimum Cabinet Size     |
| 400 x 400 x 200mm              | 945mm                    |